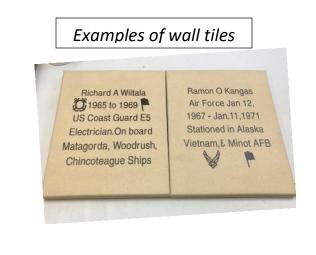

## **Ordering Instructions**

1. Orders will be accepted as long as space is available. 2. Space/punctuation - 1 character per space, 20 spaces per line, 6 lines available. You may add either a military symbol and/or a flag to your tile. Please circle the symbol you wish from the symbols shown. These use 4 spaces each.

3. Your message must fit within the space provided on the tile.

5. All text will be standard Helvetica font.

6. Cost is \$200.00 per tile.

| Marine     Navy   J   Air Force     Army   Coast Guard     Flag     First Name   Last Name                                                                                                                                                                                                                                          |  |  |  |  |  |  |  |  |  |  |  |  |  |  |  |  |
|-------------------------------------------------------------------------------------------------------------------------------------------------------------------------------------------------------------------------------------------------------------------------------------------------------------------------------------|--|--|--|--|--|--|--|--|--|--|--|--|--|--|--|--|
| Address                                                                                                                                                                                                                                                                                                                             |  |  |  |  |  |  |  |  |  |  |  |  |  |  |  |  |
| CityStateZip Code                                                                                                                                                                                                                                                                                                                   |  |  |  |  |  |  |  |  |  |  |  |  |  |  |  |  |
| Email: Phone: Phone:                                                                                                                                                                                                                                                                                                                |  |  |  |  |  |  |  |  |  |  |  |  |  |  |  |  |
| Mail this order form and your check to:<br>Across The Pond Veterans Park, PO Box 31, Iron River, WI 54847<br>For more information, please contact us at:<br><u>acrossthepondpark@gmail.com</u><br>Website: <u>www.acrossthepondpark.org</u><br>Deadline for ordering for installation at annual Memorial Day<br>Ceremony: April 15. |  |  |  |  |  |  |  |  |  |  |  |  |  |  |  |  |