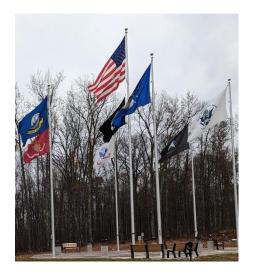

## Be a part of the Across The Pond Veterans Park – have your tile, or a tile for someone you care about - placed on the Veterans Memorial Wall!

The Across The Pond Veterans Park is a recreational park with a Veterans Memorial Wall, set in the beauty of Bayfield County in northwestern Wisconsin. The Memorial Wall is located just up a gentle slope from the Iron River Flowage, surrounded by trees and tranquility. The American flag is the focal point, with the flags of all six military branches around it. A recreational building, RV and tent campsites, playground, and walking trails will be added to the park in several stages, supporting the values and beliefs preserved for us by our American Veterans. The military service tiles will be a part of this wall and this Park. The Veterans Park is open to everyone!