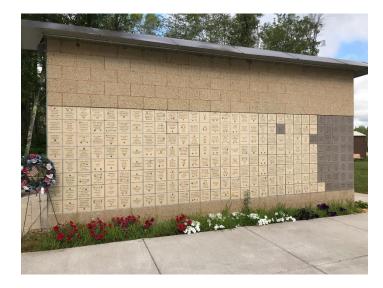

## Be a part of the Across The Pond Veterans Park – have your tile, or a tile for someone you care about - placed on the Veterans Memorial Wall!

The Across The Pond Veterans Park is a recreational park with a Veterans Memorial Wall, set in the beauty of Bayfield County in northwestern Wisconsin. The Memorial Wall is located just up a gentle slope from the Iron River Flowage, surrounded by trees and tranquility. The American flag is the focal point, with the flags of all six military branches around it. A recreational building, RV and tent campsites, playground, and walking trails will be added to the park in several stages, supporting the values and beliefs preserved for us by our American Veterans. The military service tiles will be a part of this wall and this Park. The Veterans Park is open to everyone!